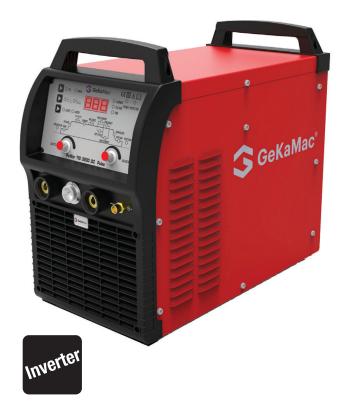

# **Product Features**

- Maximum efficiency
- Able to operate with generators
- Adjusting the sensitivity of current with digital display
- Instant welding current measuring and monitoring
- Suitable to work under ± %20 voltage fluctuations
- With the help of Pulse Function
- High performance on ultra thin surfaces without deformation
- HF TIG/MMA/Lift TIG multi purpose ablity

|  | Input Voltage<br>(V)             | Power<br>Cons.<br>(kVA) | No Load<br>Voltage<br>(V) | Welding<br>Current<br>Range<br>(A) | Duty Cycle(40°) |     | Standards                         | Protection | Isolation<br>Class | Dimensions<br>(DxWxH) | Weight<br>(kg) |
|--|----------------------------------|-------------------------|---------------------------|------------------------------------|-----------------|-----|-----------------------------------|------------|--------------------|-----------------------|----------------|
|  |                                  |                         |                           |                                    | %100            | %60 |                                   |            |                    | (mm)                  | ( 0,           |
|  | 3 Phase, 50/60 Hz, 380 V<br>±%20 | 20                      | 76                        | 5-400                              | 315             | 400 | EN ISO 60974-1<br>EN ISO 60974-10 | IP23       | Н                  | 605 x 330 x<br>565    | 49             |